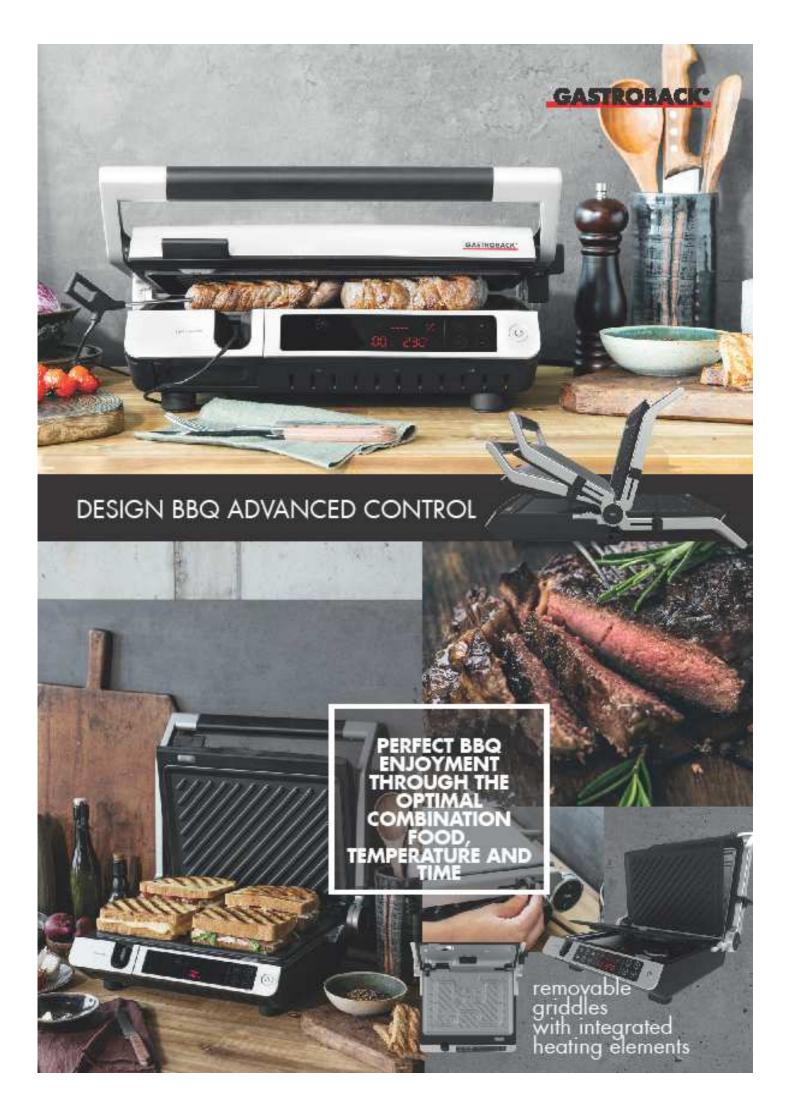

6 BBQ programs with preset temperatures. Unfoldable for use as a large barbecue grill. Extra fast grilling with 2000 Watt. Removable grill griddles, dishwasher proof.

## **Description:**

- Perfect combination of grilled food, temperature and time
- Integrated grill thermometer determines exactly the core temperature and indicates the exact cooking level of the food
- Suitable for various meats, kebab skewers, poultry, burgers, fish, panini and vegetables
- 6 BBQ programs with preset temperatures
- Unfoldable for use as a large barbecue grillapprox. 1632cm<sup>3</sup> grill contact area
- Grill contact area-approx. 816 cm<sup>2</sup> (34x24cm)

- Ribbed upper part grill plate with height adjustment for a fine drawing of the food
- Flat bottom grill plate also suitable for pancakes, omlets, fried eggs and crepes
- Extra fast grilling with 2000 Watt
- Heating plates with integrated heating elements
- 60 minute timer with audible signal
- Low-fat function-healthy contact-grilling for zero fat
- Anti-stick coating
- Removable grill plates. Dishwasher proof
- Integrated grease drip tray, dishwasher proof