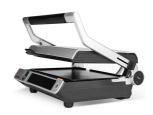

## **Description:**

- Perfect combination of grilled food, temperature and time
- Integrated grill thermometer determines exactly the core temperature and indicates the exact cooking level of the food
- Suitable for various meats, kebab skewers, poultry, burgers, fish, panini and vegetables
- 6 BBQ programs with preset temperatures
- Unfoldable for use as a large barbecue grillapprox. 1632cm<sup>3</sup> grill contact area
- Grill contact area-approx. 816 cm<sup>2</sup> (34x24cm)

- Ribbed upper part grill plate with height adjustment for a fine drawing of the food
- Flat bottom grill plate also suitable for pancakes, omlets, fried eggs and crepes
- Extra fast grilling with 2000 Watt
- Heating plates with integrated heating elements
- 60 minute timer with audible signal
- Low-fat function-healthy contact-grilling for zero fat
- Anti-stick coating
- Removable grill plates. Dishwasher proof
- Integrated grease drip tray, dishwasher proof

Unfoldable for use as a large barbecue grill

Removable grill griddles ishwasher proof

Ribbed upper part grill plate

PRODUCT VIDEO