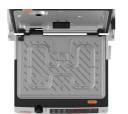

- Ribbed upper part grill plate with height adjustment for a fine drawing of the food
- Flat bottom grill plate also suitable for pancakes, omlets, fried eggs and crepes
- Extra fast grilling with 2000 Watt
- Heating plates with integrated heating elements
- 60 minute timer with audible signal
- Low-fat function-healthy contact-grilling for zero fat
- Anti-stick coating
- Removable grill plates. Dishwasher proof
- Integrated grease drip tray, dishwasher proof

Unfoldable for use as a large barbecue grill

Removable grill griddles ishwasher proof

Ribbed upper part grill plate

PRODUCT VIDEO