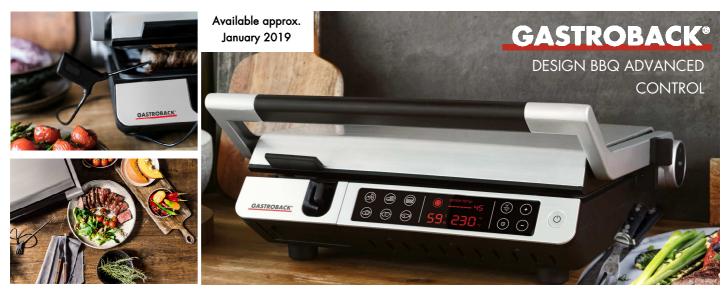

6 BBQ programs with preset temperatures. Unfoldable for use as a large barbecue grill. Extra fast grilling with 2000 Watt. Removable grill griddles, dishwasher proof.

## **Description:**

- Perfect combination of grilled food, temperature and time
- Integrated grill thermometer determines exactly the core temperature and indicates the exact cooking level of the food
- Suitable for various meats, kebab skewers, poultry, burgers, fish, panini and vegetables
- 6 BBQ programs with preset temperatures
- Unfoldable for use as a large barbecue grillapprox. 1632cm<sup>3</sup> grill contact area
- Grill contact area-approx. 816 cm<sup>2</sup> (34x24cm)

- Ribbed upper part grill plate with height adjustment for a fine drawing of the food
- Flat bottom grill plate also suitable for pancakes, omlets, fried eggs and crepes
- Extra fast grilling with 2000 Watt
- Heating plates with integrated heating elements
- 60 minute timer with audible signal
- Low-fat function-healthy contact-grilling for zero fat
- Anti-stick coating
- Removable grill plates. Dishwasher proof
- Integrated grease drip tray, dishwasher proof